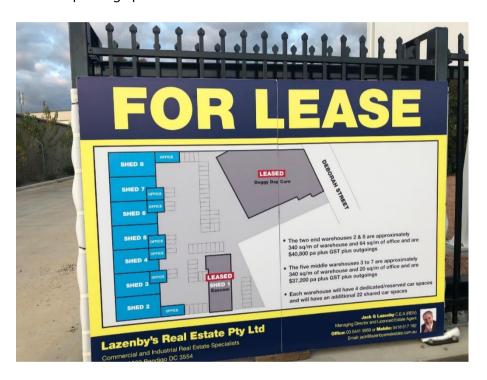

## Be part of the Deborah Triangle Business hub with 2 excellent factories ready to lease!

An excellent opportunity to lease some of Bendigo's finest Warehouses. Part of a 9 building precinct (in which 4 are leased), all with office space and 4 dedicated parking spaces per tenancy, with an additional 22 parking spaces available for customers.

Buildings 1 & 8: Leased

**Buildings 2 & 3:** Now under leasing offer

**Buildings 4 & 5:** Currently in progress of completion

**Building 6 & 7:** Immediately available for occupancy

Approx. 340sq/m space with 20sq/m of office space. Rent: \$37,200 P.A. (\$3,100 pcm) plus GST and all outgoings

## **Other Inclusions:**

- Land has full Security Fencing including automatic gate
- Access into the shed area via a motorised roller shutter door which is 4.5m high
- 4 parking spaces per warehouse and an additional 22 shared parking spaces